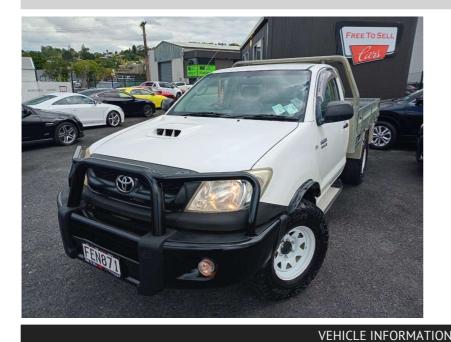

## 2009 Toyota HILUX 3.0TD 4WD SC 5M

| Includes GST,<br>Registration &<br>Licensing                                                     | \$22,995                                       |
|--------------------------------------------------------------------------------------------------|------------------------------------------------|
| Finance this vehicle<br>from onlv<br>\$108.01<br>per week*<br>Total Amount Payabl<br>\$32,681.98 | <b>EXANCE</b><br><b>AVANTI</b> I FINANCE<br>Le |
|                                                                                                  | Gain peace of mind                             |

## **Exterior Features**

- » Alloy Wheels
- » Bonnet Scoop
- » Bullbar (Factory)
- » Central Locking Dropside »
- » Electric Mirrors
- » Electric Windows
- » Fog Lights
- » Heated Rear Window
- » Monsoon Shield
- Cida Ctana